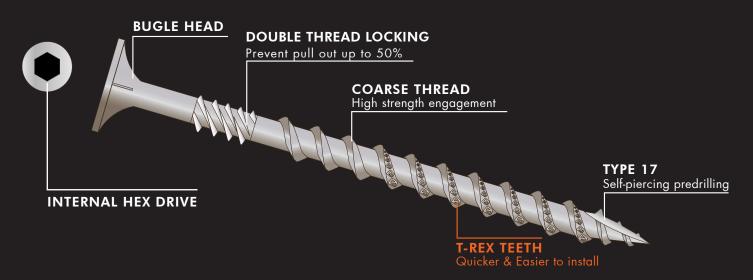

## T-REX17® BUGLE SCREWS

#### T-REX17® BATTEN SCREWS - Class 4 Galvanised

| 14g x 75mm  | Batten Screws, Class 4 Galvanised, T-REX TEETH, T17 |
|-------------|-----------------------------------------------------|
| 14g x 90mm  | Batten Screws, Class 4 Galvanised, T-REX TEETH, T17 |
| 14g x 100mm | Batten Screws, Class 4 Galvanised, T-REX TEETH, T17 |
| 14g x 125mm | Batten Screws, Class 4 Galvanised, T-REX TEETH, T17 |
| 14g x 150mm | Batten Screws, Class 4 Galvanised, T-REX TEETH, T17 |

Available in DIY Pack (25pcs), Handy Pack (100pcs), Builder Pack (250pcs), Trade Pack (500pcs)