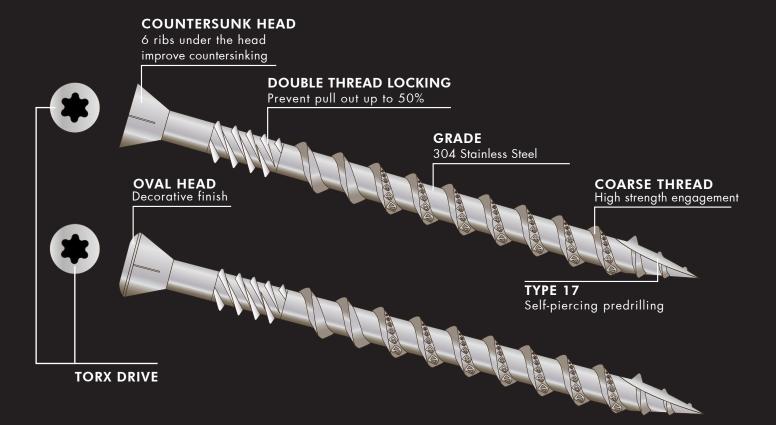

# T-REX17® DECKING SCREWS

makes your job easier

#### T-REX17® DECKING SCREWS - Countersunk, 304 S/Steel

| 10g x 60mm | Decking Screws, 304 Stainless Steel, Countersunk, T17 |
|------------|-------------------------------------------------------|
| 10g x 65mm | Decking Screws, 304 Stainless Steel, Countersunk, T17 |
| 10g x 75mm | Decking Screws, 304 Stainless Steel, Countersunk, T17 |

Available in DIY Pack (50pcs), Handy Pack (250pcs), Trade Pack (500pcs), Bulk Pack (1,000pcs)

### T-REX17® DECKING SCREWS - Oval Head, 304 S/Steel

| 10g x 60mm | <b>Decking Screv</b> | vs, 304 Stainless | s Steel, Oval | Head, T17 |
|------------|----------------------|-------------------|---------------|-----------|
| 10g x 65mm | <b>Decking Screw</b> | vs, 304 Stainless | Steel, Oval   | Head, T17 |
| 10g x 75mm | <b>Decking Screv</b> | vs, 304 Stainless | Steel, Oval   | Head, T17 |